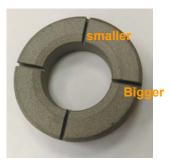

### 1. Identify 2 slots.

One is designed for Aero Extra series. Ex: Aero424, Aero360, Aero300

And the other one is bigger, which is designed for Aero series. Ex: Aero494, Aero494C, Aero394T...

There are only 0.5mm difference on both slots. please use spoke to find best match and tighter one)