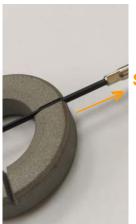

### 4. Slight the holder up

Until the "diamond shape hole" fully holds the "Aero Transition" and stops.

Slight the holder up