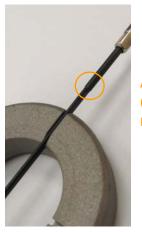

### 3. Lay spoke into right slot

Choose the right slot to lay the Aero spoke

Aero transition (The transition between round and flat diameter.)