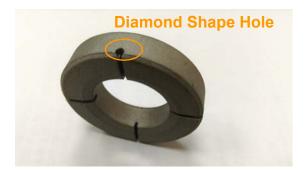

## 2. Finding the "Diamond shape hole"

The opens of slotes are cut to be the shape in order to match the transition of Aero spoke.